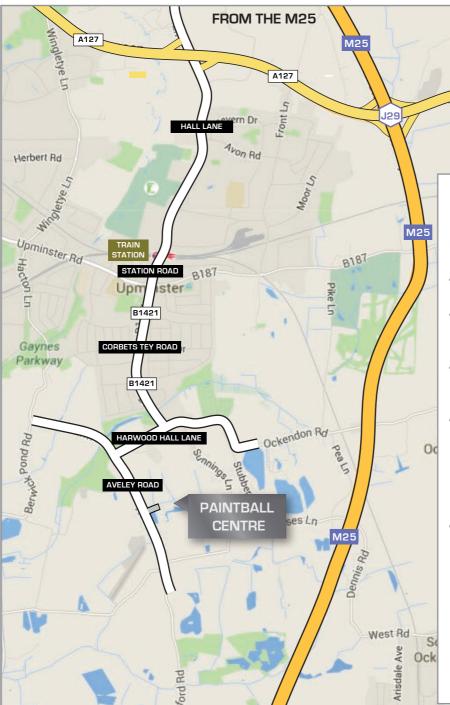

### FROM THE M25

- Exit the M25 at Junction 29 and take the A127 signposted Romford.
- After 1 mile, leave the A127 on a slip road, following signs for Upminster and Cranham.
- After 100 yards the slip road ends at a T-Junction with Hall Lane. Turn left towards Upminster and Cranham.
- Continue straight on for 2 ½ miles (passing straight over one mini-roundabout, then passing Upminster tube station on your left, crossing the A124, and passing all the shops in Upminster town centre).
- Turn right onto Harwood Hall Lane (signposted Rainham and Aveley). After ½ a mile turn left onto Aveley Road at the mini-roundabout. The entrance to the paintball centre is 400 yards on the left.